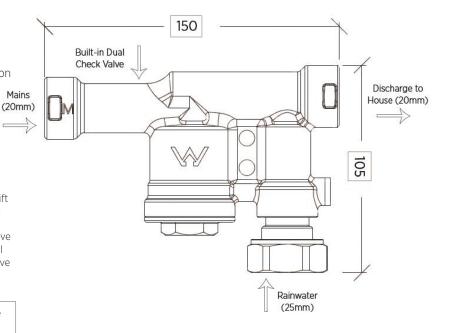

NOTE According to AS/NZS3500.1 maximum allowable pressure in buildings is 500kPa

| CODE     | MODEL    | MAXIMUM           |                  |              | PUMP INLET AND MAINS | OUTLET |           | WEIGHT | SIZE          |
|----------|----------|-------------------|------------------|--------------|----------------------|--------|-----------|--------|---------------|
|          |          | MAINS<br>PRESSURE | PUMP<br>PRESSURE | FLOW<br>RATE | WATER INLET          | ММ     | INCH      | (KG)   | LXWXH(MM)     |
| RM1600-2 | RM1600-2 | 500kPa            | 600kPa           | 50 L/min     | 25mm /1" FBSP        | 20     | 3/4" FBSP | 0.85   | 170 x 90 x 45 |